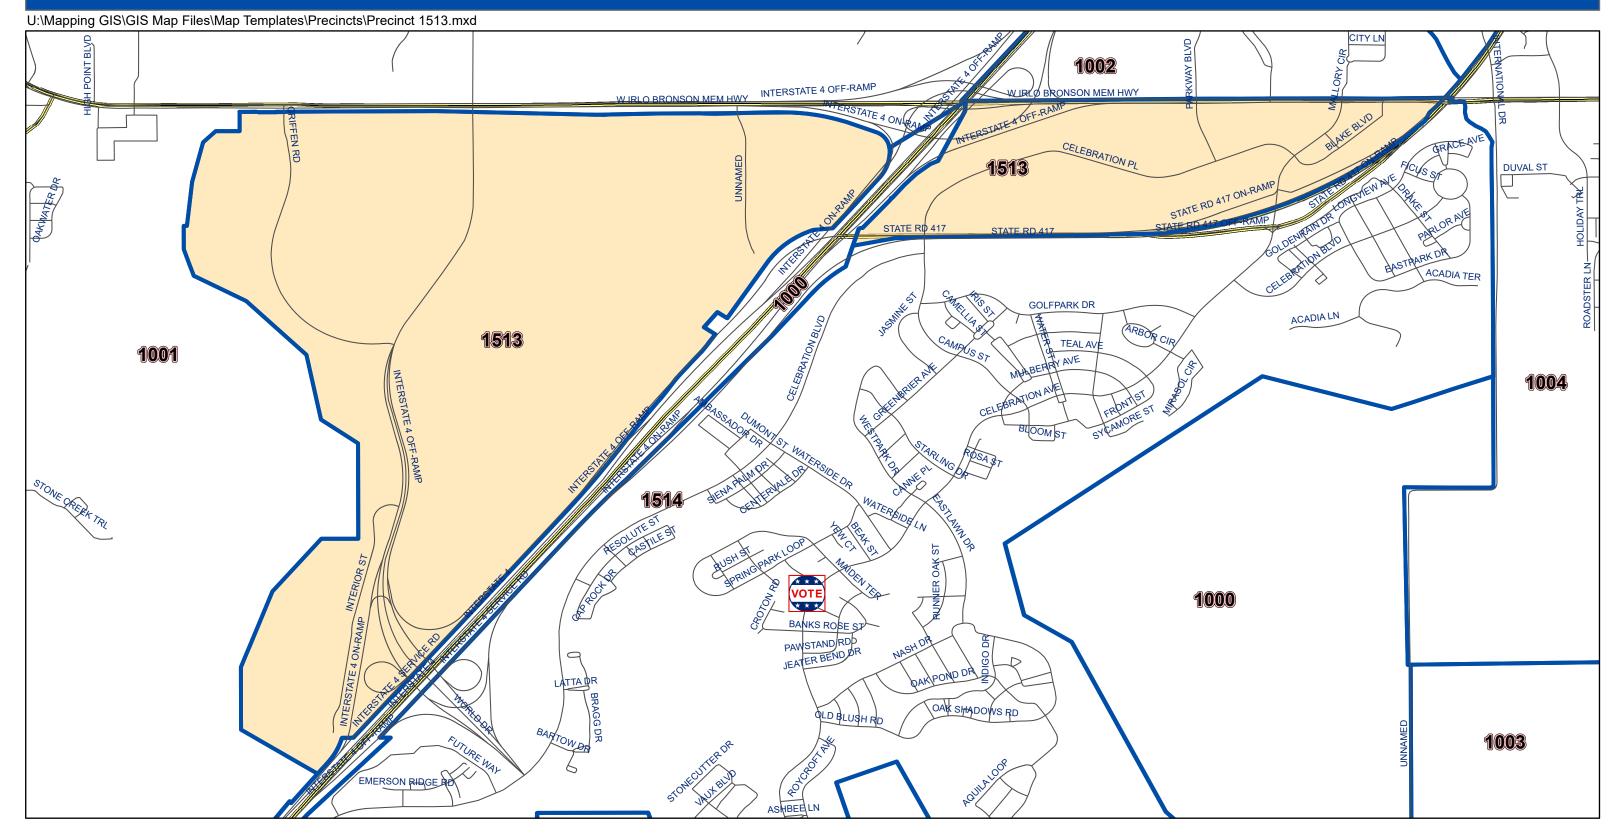

## **Osceola County Voting Precinct 1513**

POLLING LOCATION NOT SHOWN WITHIN THE BOUNDARY OF THIS PRECINCT

MAP PRODUCED BY THE OSCEOLA COUNTY SUPERVISOR OF ELECTIONS OFFICE.

**VOTE** Celebration Heritage Hall **1175** Celebration Ave. Celebration, FL 34747

DISCLAIMER: The Supervisor of Elections Office and Osceola County specifically disclaims any warranty, either expressed or implied, including, but not limited to, the implied warranties of merchantability and fitness for a particular use. The entire risk as to quality and performance is with the requestor. In no event will the County or its staff be liable within the cities of Kissimmee and St. Cloud. Any for any direct, indirect, incidental, special, consequential, or other damages, including loss of profit, arising out of the use of this data even if the County has been advised of the possibility of such damages. The requestor acknowledges areas should be directed to the Osceola County and accepts the limitations of the Data, including the fact that the Data is dynamic and is in a constant state of maintenance, correction and update.

May 2022

DISCLAIMER: Precinct boundaries may not have been modified to include the latest annexations questions as to the precinct boundaries in these Supervisor of Elections Office.